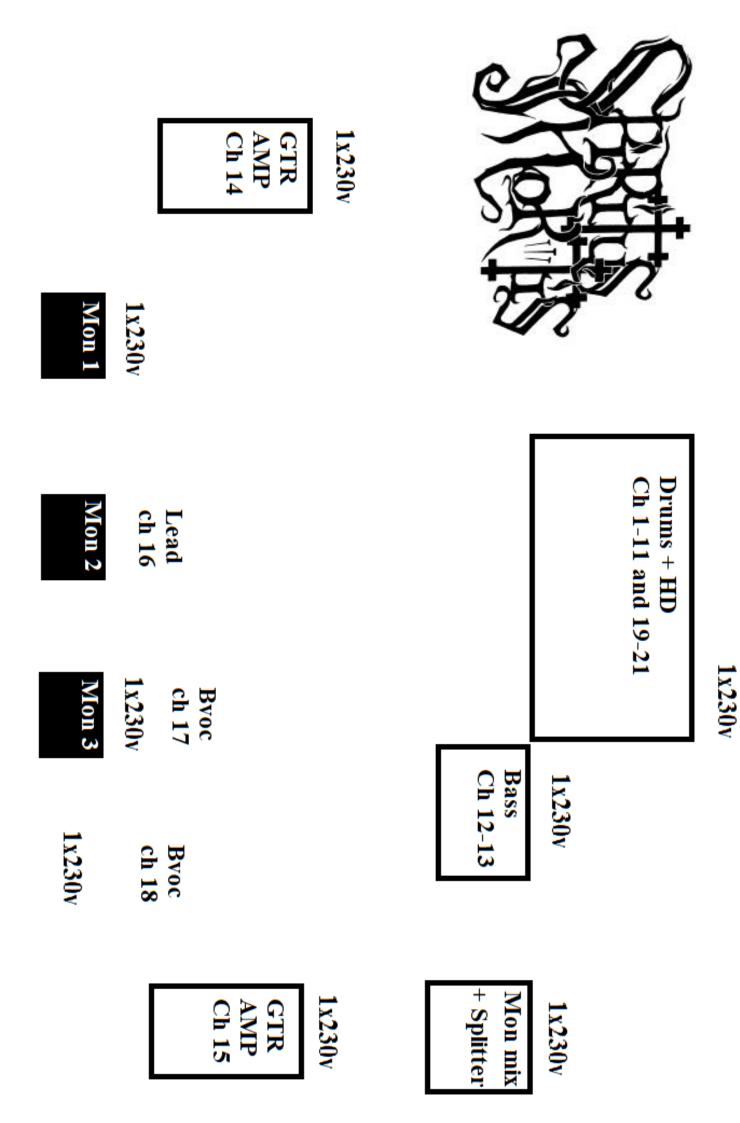

| Channel | Instrument     | Mic             | Mon Split |
|---------|----------------|-----------------|-----------|
| 1.      | Kick           | Shure B52       | х         |
| 2.      | Sn Top         | Shure SM57      | х         |
| 3.      | Sn Bot         | Sennheiser E604 | х         |
| 4.      | RT 1           | Sennheiser E604 | X         |
| 5.      | RT 2           | Sennheiser E604 | Х         |
| 6.      | FT 1           | Sennheiser E604 | X         |
| 7.      | FT 2           | Sennheiser E604 | X         |
| 8.      | Hihat          | Cond            | X         |
| 9.      | Ride           | Cond            | X         |
| 10.     | Oh L           | Cond            |           |
| 11.     | Oh R           | Cond            |           |
| 12.     | Bass D.I.      | D.I. Box        | X         |
| 13.     | Bass Mic       | AKG 112D        | X         |
| 14.     | GTR Jussi      | Shure SM57      | X         |
| 15.     | GTR Kari       | Shure SM57      | X         |
| 16.     | Lead Voc Kimmo | Shure SM58      | Х         |
| 17.     | Bvoc Teemu     | Shure SM58      | X         |
| 18.     | Bvoc Kari      | Shure SM58      | X         |
| 19.     | HD Click       | XLR             | X         |
| 20.     | HD Left        | XLR             | X         |
| 21.     | HD Right       | XLR             | X         |
| 22      | TB to monitor  | XLR             | X         |

## MON

We will bring our own monitor mixer (Soundcraft UI24R) with 20ch splitter. We have 2 wireless In-ear monitor (Shure psm900) and 1 wired in-ear monitor. We will operate the mixer by our self. We will bring XLR snakes 20ch from the mon splitter to house input patch (length 5meters).

Wireless in-ear for Lead singer and GTR Kari.

Wired in-ear for the drummer.

We need 3 stage monitors from the venue to front of the stage.

1 for GTR Jussi

1 for Bass Teemu

1 for Lead singer Kimmo (spare)

We can connect these to our monitor mixer and we can take control of these or they can be driven from the house system. Which one is easier for the venue.